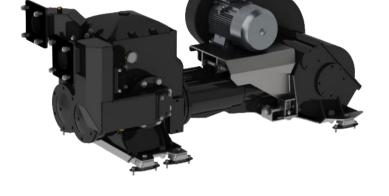

### **Pump**

Pump type: ZD 900 Max. flow: 95m3/h Max. pressure: 20 m Max. Suction: 9,6m Connection size: 4"

Pump body: Alloyed cast iron Cylinder liners: Stainless Piston cups: Leather

Piston rods: Stainless steel Shaft seal: Gland packing Valve rubbers: Ruber Stone catcher: Steel HDG

#### Motor

Electric motor: 5,5kW – 4 pole Voltage: 400/690V –50Hz Engine speed: 1460RPM

Motor control: Star/delta switch Cooling system: Air Cooled E3: EC Directive 2005/32