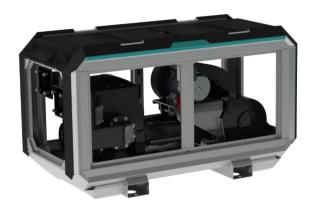

### FEATURES AND COMPETITIVE EDGE

Long maintenance intervals; High quality parts and long lifetime; Innovation, online telemetry and remote access capability; Designed for heavy duty applications in Wellpoint dewatering; Industry leading efficiency;

### Frame or canopy

Frame or canopy: Stackable

Material: Steel HDG Dimensions LxWxH: 2200x1000x1250 mm

Lifting point: Single lifting point Forklift pockets: forklift pockets