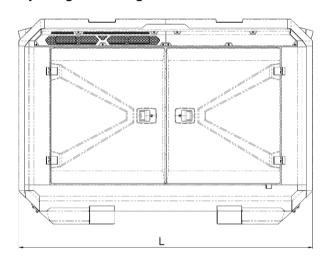

### Frame or canopy

Frame or canopy: Stackable

Material: Steel HDG Dimensions LxWxH: 2200x1000x1250 mm

Lifting point: Single lifting point Forklift pockets: forklift pockets