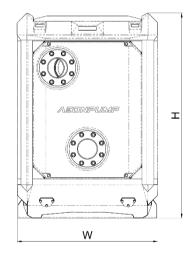

### Frame or canopy

Frame or canopy: Stackable

Material: Steel HDG Dimensions LxWxH: 2200x1000x1250 mm

Lifting point: Single lifting point Forklift pockets: forklift pockets