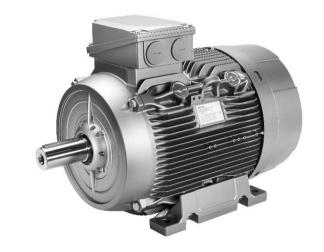

# Pump specification:

Type: Kraken 4E Max. flow: 95 m3/h Max. pressure: 20 m Max. Suction: 9,6m Connection size: 4"

Electric motor: 5,5kW – 4 pole Voltage: 400/690V –50Hz Motor control: Star/delta switch Frame LxBxH: 2200x1000x1250 mm

#### Motor

Electric motor: 5,5kW – 4 pole Voltage: 400/690V –50Hz Engine speed: 1460RPM

Motor control: Star/delta switch Cooling system: Air Cooled E3: EC Directive 2005/32